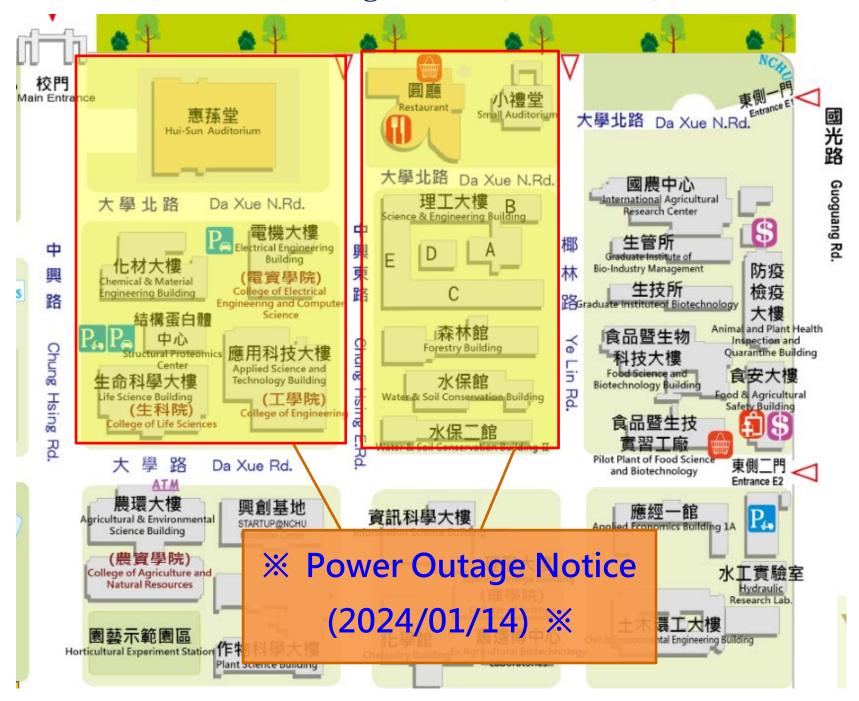

## **\*\* Power Outage Notice (2024/01/14) \*\***

| DATE        | 2024/01/14                                                                                                                                                                                                                                                                                                           |
|-------------|----------------------------------------------------------------------------------------------------------------------------------------------------------------------------------------------------------------------------------------------------------------------------------------------------------------------|
| TIME        | 8:30 a.m. to 4:45 p.m.                                                                                                                                                                                                                                                                                               |
| PLACE       | Chemical & Material Engineering Building, Structural Proteonics Center, Applied Science & Technology Building, Water & Soil Conservation Building, Electrical Engineering Building, Hui-Sun Memorial Hall, Life Science Building, Cafeteria, Small Auditorium, Science & Engineering Building and Forestry Building. |
| Explanation | Please inform all personnel and turn off relevant electrical equipment. For safety reasons, please do not start electrical or computer equipment or take elevator during the suspension of power supply. We apologize for any inconvenience caused and appreciate your patience and support.                         |
| Office      | General Affairs Office Division of Construction and Maintenance                                                                                                                                                                                                                                                      |
| Contact Us  | 04-22840276-279                                                                                                                                                                                                                                                                                                      |

## **\*\* Power Outage Notice (2024/01/14) \*\***